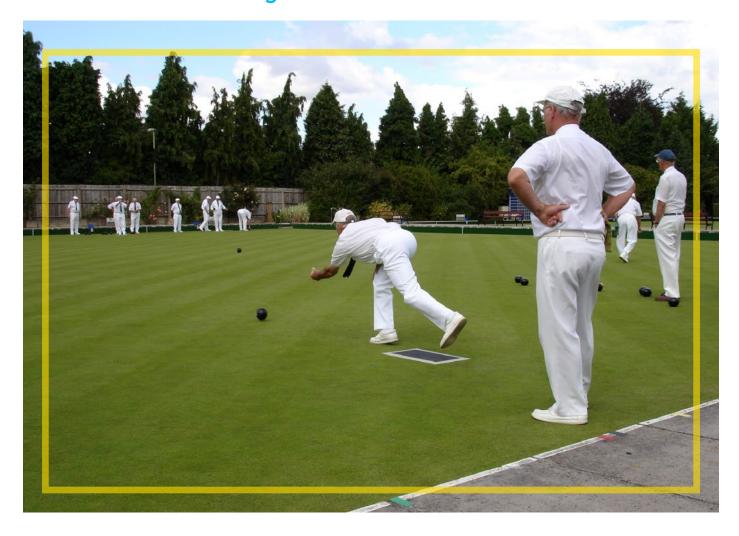

## **Extra Fine Turf & Bowling Green**

A blend of fine fescue and bent, suitable for creating exceptionally fine lawns. Perfect as an affordable option for overseeding golf and bowling greens.

- Affordable option for overseeding or establishing golf and bowling greens
- Tolerant of close mowing down to 5mm
- When mown short, forms an exceptionally tight, dense surface