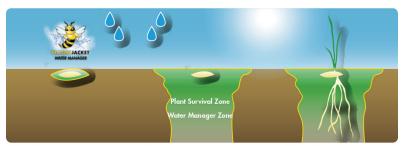

Yellow Jacket Water Manager: Yellow Jacket Water Manager ensures precisely the right balance of moisture for both optimum germination and establishment. The coating ensures that moisture is locked around the seed giving improved germination, even in extreme conditions. The patented technology is the result of a research project by Barenbrug and Aquatrols and has been independently tested by the STRI.

#### Phase 1: Water distributes the Water Manager throughout the soil to create a Plant Survival Zone.

The Plant Survival Zone ensures that each seed has enough water to germinate and manages the moisture content around the seeding during its establishment.

#### Phase 3:

The grass seedlings are less affected by abiotic stress, so more plants survive.