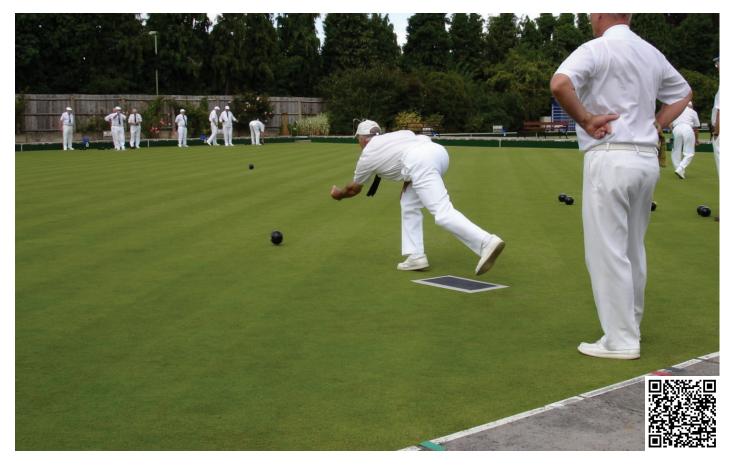

## Traditional blend of fescues and bent for greens and lawns

A blend of fine fescue and bent, suitable for creating exceptionally fine lawns. Perfect as an affordable option for overseeding golf and bowling greens.

- Affordable option for overseeding or establishing golf and bowling greens
- Tolerant of close mowing down to 5mm
- When mown short, forms an exceptionally tight, dense surface

| E5                   |                                                                 |         |                             |
|----------------------|-----------------------------------------------------------------|---------|-----------------------------|
| Usage:               | Overseeding or establishing golf and bowling greens; fine lawns |         |                             |
| Species Formulation: | 90% Red fescue<br>10% Bentgrass                                 |         |                             |
| Mixture Formulation: | 60%                                                             | BARCHIP | Chewings red fescue         |
|                      | 30%                                                             | MUSETTE | Slender creeping red fescue |
|                      | 10%                                                             | HERIOT  | Browntop bentgrass          |