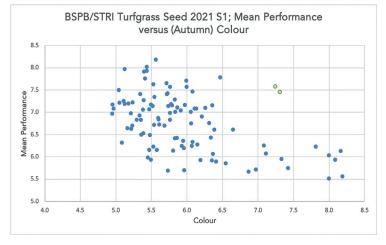

Barcristalla has much darker genetic colour than other top varieties (see Figure 2) and has superior Drechslera leaf spot, two factors important to elite stadium environments.

| ELITE SPORT          |                                                                               |              |                    |  |  |  |  |  |  |
|----------------------|-------------------------------------------------------------------------------|--------------|--------------------|--|--|--|--|--|--|
| Usage:               | <b>Renovation</b> and / or <b>construction</b> of elite winter sports pitches |              |                    |  |  |  |  |  |  |
| Species Formulation: | 100% Perennial ryegrass                                                       |              |                    |  |  |  |  |  |  |
| Mixture Formulation: | 45%                                                                           | EUROPITCH    | Perennial ryegrass |  |  |  |  |  |  |
|                      | 35%                                                                           | BARCRISTALLA | Perennial Ryegrass |  |  |  |  |  |  |
|                      | 10%                                                                           | EUROCORDUS   | Perennial Ryegrass |  |  |  |  |  |  |
|                      | 10%                                                                           | BAROMARIO    | Perennial Ryegrass |  |  |  |  |  |  |

Figure 1. Performance in the BSPB/STRI Turfgrass Seed 2021 Table S1

Figure 2. Graph of performance versus colour of all perennial ryegrasses listed in Table S1, Turfgrass Seed 2021. Barcristalla and Barorlando (yellow) show the best compromise between these two traits.