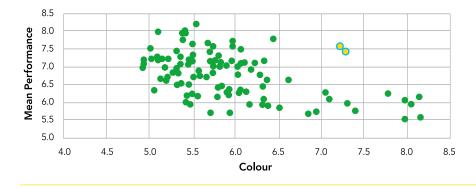

Barorlando and Barcristalla (65% of the mix) are ranked #1 and #2, respectively, in the top-80 varieties for autumn colour, which means that MULTI SPORT outperforms competitors' blends with this regard. Figure 1 illustrates this point. The two yellow dots are Barcristalla and Barorlando; both exhibit an excellent combination of colour and performance. This means that superb aesthetics can be achieved with reduced Nitrogen inputs.

Figure 1 Graph of performance versus colour of all perennial ryegrasses listed in Table S1, Turfgrass Seed 2020. Barcristalla and Barorlando (yellow) show the best compromise between these two traits