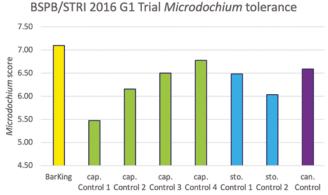

BarKing is a European-bred variety with exceptional tolerance to Microdochium Patch disease (Fusarium). In the latest concluded independent BSPB/STRI bentgrass trial, it ranked #1 for Microdochium tolerance out of 39 cultivars tested (see Figure 2).

Figure 2 2016 G1 BSPB trial data. *Microdochium* tolerance of *BarKing* (ranked #1 in trial), compared to Control varieties of browntop (cap.), creeping (sto.) and velvet (can.) bentgrasses.

**Figure 1** Top scoring/ranking browntop bentgrass cultivars in BSPB Turfgrass Seed 2020 Table G1.