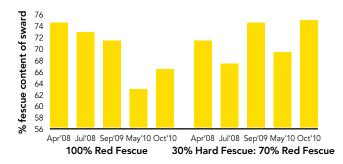

Hardtop and Beacon hard fescue offer superior performance under many stress factors associated with turf areas that this blend is used for. These include drought, heat, cold and low nutrition. This fact was highlighted in an extensive trial in conjunction with the STRI that looked at grass mixture performance under "low input" maintenance (6-7mm mowing height, low nutrition, brushing). Under "low input" parameters a seed blend of 30% hard fescue, 70% red fescue outperformed a more traditional option of 100% red fescue (see Figure 1). The mix with hard fescue maintained higher proportions of fescue (i.e. less *Poa annua* invasion) during the trial.

Figure 1 Fescue composition of 100% red fescue and 30% hard: 70% red fescue plots after over 4 years trialing under a low input maintenance regime