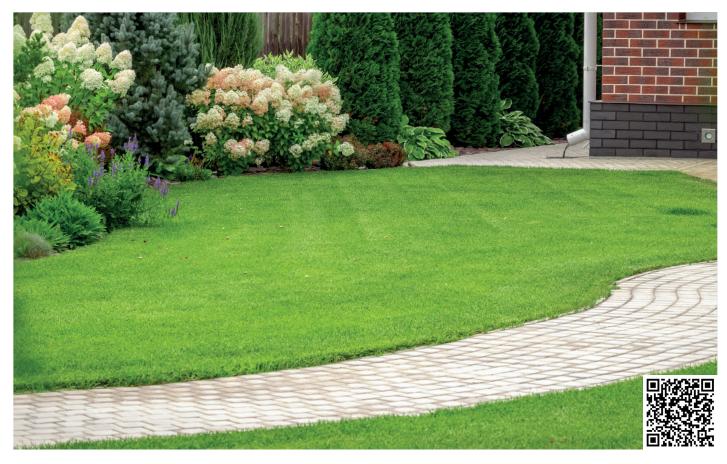

## Value for money with no compromise on quality

A value for money general landscape mix with reliable amenity turfgrasses. Suitable for professional landscaping and domestic lawns, forming a dense and durable turf.

- Great value for money
- Ideal for lawns and general landscaping works
- Reliable blend of amenity ryegrass and fescue
- Fast establishment

| E1                   |                                     |                            |
|----------------------|-------------------------------------|----------------------------|
| Usage:               | Lawns and general landscaping works |                            |
| Mixture Formulation: | 60%                                 | Perennial Ryegrass         |
|                      | 40%                                 | Strong creeping red fescue |