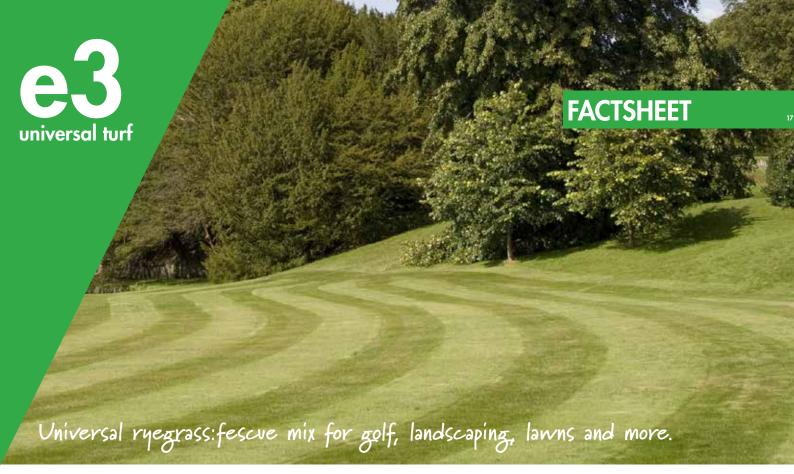

A great multipurpose grass seed mixture for areas that demand great aesthetics combined with the ability to withstand high wear. Suitable for a wide range of scenarios, from golf course to cricket outfields. Wear tolerant perennial ryegrass is enhanced with fine leaved fescues. The result is an exceptionally dense and strong turf.

## Areas of use:

- + Golf course fairways and tees
- + Cricket outfields
- + High quality, hard wearing lawns
- + General landscaping
- + Public open spaces

| 40% | <b>Reverent</b> Strong creeping red fescue |
|-----|--------------------------------------------|
| 40% | Fancy<br>Perennial ryegrass                |
|     | Raisa<br>Chewings fescue                   |