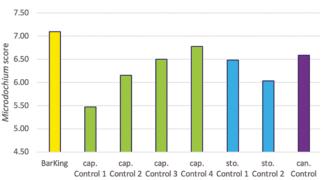

The other bentgrass in the mixture is BarKing, a European-bred variety with exceptional tolerance to Microdochium Patch disease (Fusarium). In the latest concluded independent BSPB/STRI bentgrass trial, it ranked #1 for Microdochium tolerance out of 39 cultivars tested (Figure 2).

Figure 2 2016 G1 BSPB trial data. Microdochium tolerance of BarKing (ranked #1 in trial), compared to Control varieties of browntop (cap.), creeping (sto.) and velvet (can.) bentgrasses.

Figure 1 Top scoring/ranking browntop bentgrass cultivars in BSPB Turfgrass Seed 2020 Table G1.